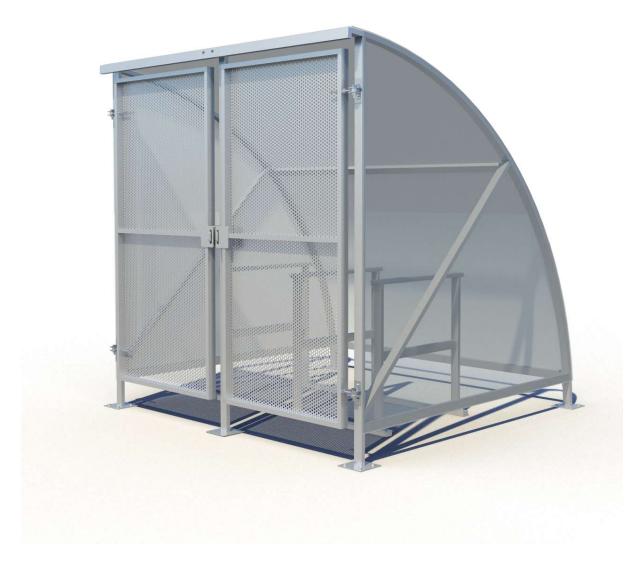

## **ECO CYCLE SHELTER RANGE**

Product Name: Eco Cycle Shelter and Rack

Product Code: USP/GS6/3HR

Size: 2050 mm Long x 2040 mm Wide x 2100 mm High

Description: 6 Cycle Capacity Shelter Complete with

Sheffield toast rack and lockable gates and all panels

Price: £ 2202.00 plus Vat

Total Price including Vat £ 2642.40

LEAD TIME EX STOCK 7 TO 8 DAYS

Carriage: Free UK Mainland delivery (other destinations please telephone for a quote)

Product information: The Cycle Shelters are made with a mild steel frame and are Plate Mounted Bolt down. The Eco Cycle Shelter is very easy to assemble and is delivered flat pack. The shelter is lightweight yet robust and being galvanised will give maximum protection from rust for many years. This is a full size shelter and will take up to 10 adult cycles. The assembly is very straight forward. The shelters are available in Galvanised finish only however if you want a painted shelter, simply assemble the frame and paint it to the desired colour (leave it to dry) and then fit the sheeting. To hand paint a shelter will only take about 45 minutes.

The Cycle Rack is manufactured with 50 mm diameter tube and is also fully galvanised to BS EN ISO 1461:1999. Complete with flanges for bolting directly to suitable ground surface. Easy to fit and supplied as a full section so no assembly other than ground fixing.