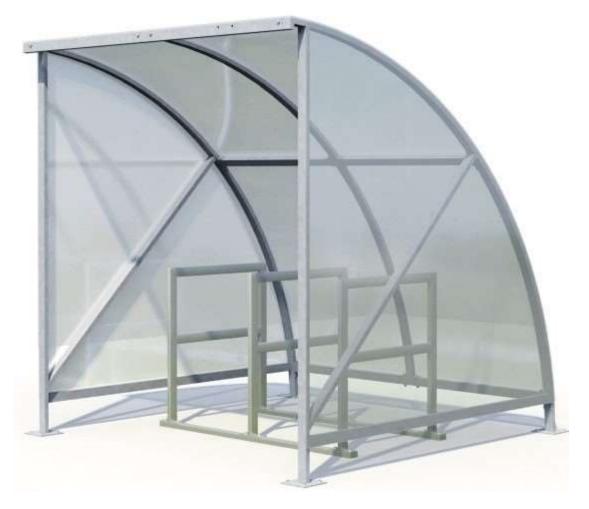

**Product Name: Eco Cycle Shelter and Rack** 

Product Code: USP/ES6/3HR

Size: 2050 mm Long x 2040 mm Wide x 2100 mm High

**Description:** 6 Cycle Capacity Shelter Complete with

**Sheffield toast rack** 

Price: £ 1052.00 plus Vat

Product information: The Cycle Shelters are made with a mild steel frame and are Plate Mounted Bolt down. The Eco Cycle Shelter is very easy to assemble and is delivered flat pack. The shelter is lightweight yet robust and being galvanised will give maximum protection from rust for many years. This is a full size shelter and will take up to 6 adult cycles. The assembly is very straight forward. The shelters are available in Galvanised finish only however if you want a painted shelter, simply assemble the frame and paint it to the desired colour (leave it to dry) and then fit the sheeting. To hand paint a shelter will only take about 45 minutes.