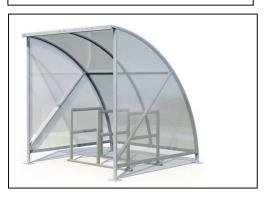

**Product Name: Eco Cycle Shelter and Rack** 

Product Code: USP/ES6/3HR

Size: 2050 mm Long x 2040 mm Wide x 2100 mm High

**Description:** 6 Cycle Capacity Shelter Complete with

**Sheffield toast rack** 

Price: £ 1052.00 plus Vat

Product information: The Cycle Shelters are made with a mild steel frame and are Plate Mounted Bolt down. The Eco Cycle Shelter is very easy to assemble and is delivered flat pack. The shelter is lightweight yet robust and being galvanised will give maximum protection from rust for many years. This is a full size shelter and will take up to 6 adult cycles. The assembly is very straight forward. The shelters are available in Galvanised finish only however if you want a painted shelter, simply assemble the frame and paint it to the desired colour (leave it to dry) and then fit the sheeting. To hand paint a shelter will only take about 45 minutes.