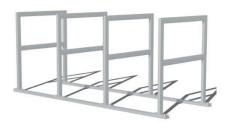

The Cycle Rack is manufactured with 50 mm diameter tube and is also fully galvanised to BS EN ISO 1461:1999. Complete with flanges for bolting directly to suitable ground surface. Easy to fit and supplied as a full section so no assembly other than ground fixing.